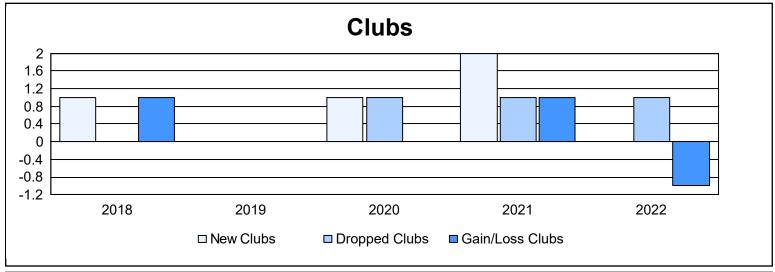

District 33 S

As of June 2022 Cumulative

| Year      | New<br>Clubs | Dropped<br>Clubs | Gain/<br>Loss<br>Clubs | New<br>Members | Charter<br>Members | Reinstate<br>Members | Transfer<br>Members | Total<br>Member<br>Added | Total<br>Members<br>Dropped | Gain/<br>Loss<br>Members |
|-----------|--------------|------------------|------------------------|----------------|--------------------|----------------------|---------------------|--------------------------|-----------------------------|--------------------------|
| 2017-2018 | 1            | 0                | 1                      | 157            | 23                 | 6                    | 10                  | 196                      | 191                         | 5                        |
| 2018-2019 | 0            | 0                | 0                      | 148            | 2                  | 4                    | 13                  | 167                      | 211                         | -44                      |
| 2019-2020 | 1            | 1                | 0                      | 103            | 27                 | 2                    | 8                   | 140                      | 206                         | -66                      |
| 2020-2021 | 2            | 1                | 1                      | 102            | 56                 | 15                   | 10                  | 183                      | 182                         | 1                        |
| 2021-2022 | 0            | 1                | -1                     | 94             | 1                  | 3                    | 4                   | 102                      | 181                         | -79                      |
| Average   | 1            | 1                | 0                      | 121            | 22                 | 6                    | 9                   | 158                      | 194                         | -37                      |