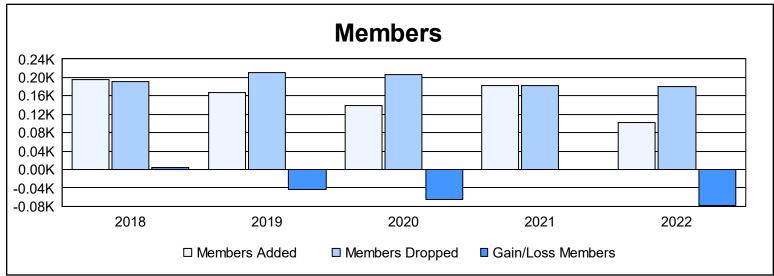

District 33 S

As of June 2022 Cumulative

| Year      | New<br>Clubs | Dropped<br>Clubs | Gain/<br>Loss<br>Clubs | New<br>Members | Charter<br>Members | Reinstate<br>Members | Transfer<br>Members | Total<br>Member<br>Added | Total<br>Members<br>Dropped | Gain/<br>Loss<br>Members |
|-----------|--------------|------------------|------------------------|----------------|--------------------|----------------------|---------------------|--------------------------|-----------------------------|--------------------------|
| 2017-2018 | 1            | 0                | 1                      | 157            | 23                 | 6                    | 10                  | 196                      | 191                         | 5                        |
| 2018-2019 | 0            | 0                | 0                      | 148            | 2                  | 4                    | 13                  | 167                      | 211                         | -44                      |
| 2019-2020 | 1            | 1                | 0                      | 103            | 27                 | 2                    | 8                   | 140                      | 206                         | -66                      |
| 2020-2021 | 2            | 1                | 1                      | 102            | 56                 | 15                   | 10                  | 183                      | 182                         | 1                        |
| 2021-2022 | 0            | 1                | -1                     | 94             | 1                  | 3                    | 4                   | 102                      | 181                         | -79                      |
| Average   | 1            | 1                | 0                      | 121            | 22                 | 6                    | 9                   | 158                      | 194                         | -37                      |